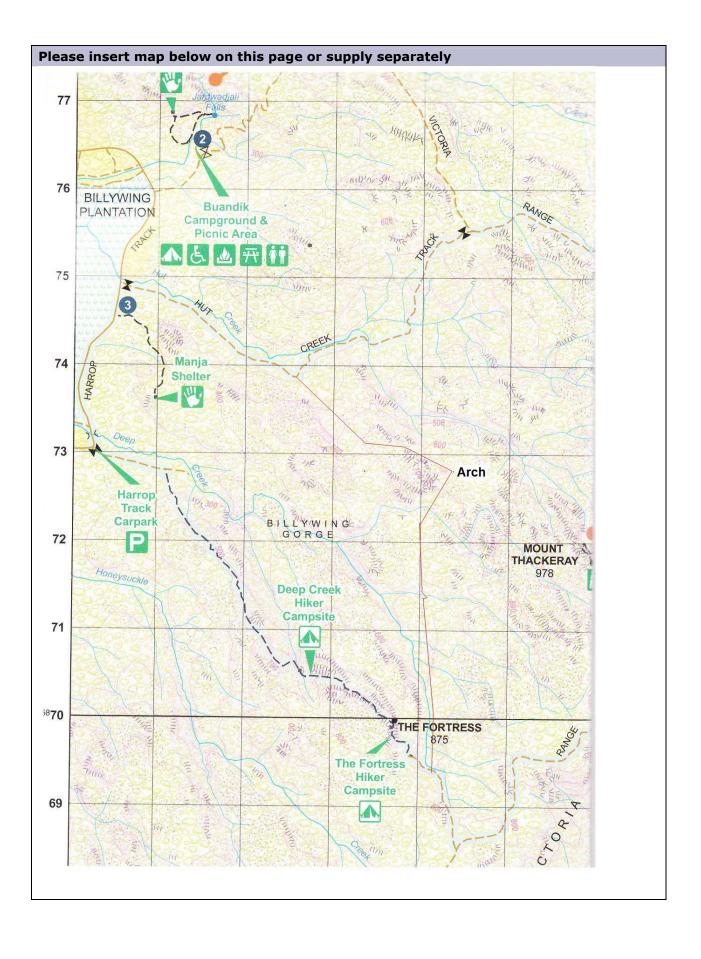

# ABW ACTIVITY INVENTORY (AI) - Activity Information Record This row for office use only - Go to 'Activity'. **Activity Code W** Area code Victoria Record No Vic 0003 **Activity** Walk ('W'), Cycle , ('C') Kayak/Canoe ('K'), Other ('O') (Indicate here with Symbol)..... W Location Southern Grampians, Victoria **Outline of activity** 2.5 day loop walk from/to Buandik campground. Involves quite a bit of scrub, sometimes thick. So gaiters and light scrub gloves are recommended. Rock scrambling required for the optional climb up the Arch, and through the Fortress chasm. Permits & permissions required, with contact details None Maps required "Southern Grampians - Outdoor Leisure Map" by Survey and Mapping Victoria. Travel: recommendations, times, car shuffling, parking etc.

If travelling by car could leave at the car park for the Manja Shelter – to reduce walking on 4WD tracks required. About 5.5hr drive from Adelaide, plus stops.

## Water availability

Generally good. Water tank at Buandik.

But no water near the Arch (about 1km to nearest creek) so need to carry water up here. 2.5 to 3 litres.

The eastern Fortress Hiker campsite sometimes has little (coming down cliff face further to East) or no water. The western Deep Creek Hiker camp site has reliable water from adjacent creek.

#### **Route overview**

Day 1: via road (Harrop track) to Hut Creek track, leave track after 2km where track bends from SE to NE, and bearing 120deg head through scrub up to the Arch, carrying enough water for the night and breakfast the next day. Climb Arch for those interested.

An easier alternative, if not wet, is to walk up the creek system 1km further along Hut Creek track.

Day 2: walk south through scrub (3.5km) to the Fortress track, follow track to Deep Creek Hiker Camp site. Climb through the crevice/chasm below the fortress for those interested. Watching out for loose boulders!

## **Campsites used & possible alternatives**

Buandik: large campground

Arch: room for 7-8 tents just south of the Arch, bit scattered amongst scrub.

Fortress: Deep Creek Hiker campsite: room for 10+ tents in and around the cave. Alternative at the eastern end of the fortress, but not reliable water.